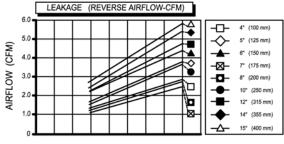

# **Model FAJA**

▼ Standard Features EDPM rubber gasket in closed position for minimum leakage

Aluminum spring loaded butterfly damper (.025" alum. blades)

Requires .04 to .08 inches w.c. to begin to open May be installed in any position