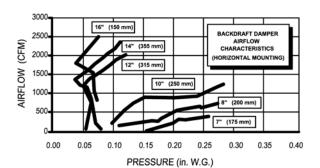

## Round Backdraft Damper

Model: FAJA

The model FAJA was designed for small round dampers up to 16"Ø for pressure through .30" w.c.

0.00 0.10 0.20 0.30 0.40 0.50 0.60 0.70 0.80 090