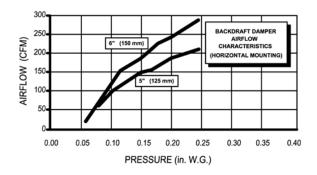

## Round Backdraft Damper

Model: FAJA

The model FAJA was designed for small round dampers up to 16"Ø for pressure through .30" w.c.

0.00 0.10 0.20 0.30 0.40 0.50 0.60 0.70 0.80 090