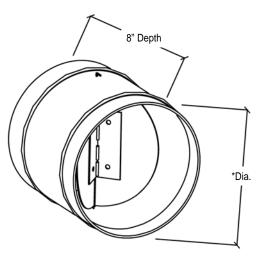

#### **MODEL FAJA** Approx. 1/8" Undersized

| Dimensions |        | Maximum Velocity |
|------------|--------|------------------|
| Diameter   | Length | (FPM)            |
| 4 - 10"    | 8"     | 2200             |
| 12 - 18"   | 8"     | 1900             |