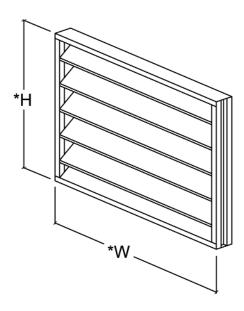

## Galvanized Steel Stationary Drainable Blade Louver 6" Deep

Model: FVCB Channel Frame, FWCB Flanged Frame

Section View

## **Model FVCB**

**Screen:** 1/2" x .050" expanded flattened aluminum in removable

frame. Screen is mounted on inside (rear) as looking from

exterior of building.

**Maximum Panel Size:** 96"w x 72"h Larger sizes made in multiple sections **Minimum Panel Size:** 8"w x 12"h

Flanged Frame Optional

Extended Sill Optional

\*Width and height dimensions are approximately 1/4" under listed size.