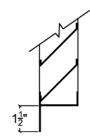

## ▼ Standard Specifications

Frame: 18 gauge galvanized steel, 6.125" deep

**Blades:** drainable, 20 gauge galvanized steel, positioned at 45°

angles on approximately 5.875" centers

Finish: mill galvanized