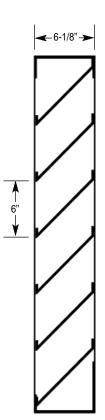

## ▼ Standard Specifications

Frame: 18 gauge galvanized steel, 6.125" deep

**Blades:** drainable, 20 gauge galvanized steel, positioned at 45°

angles on approximately 5.875" centers

Finish: mill galvanized