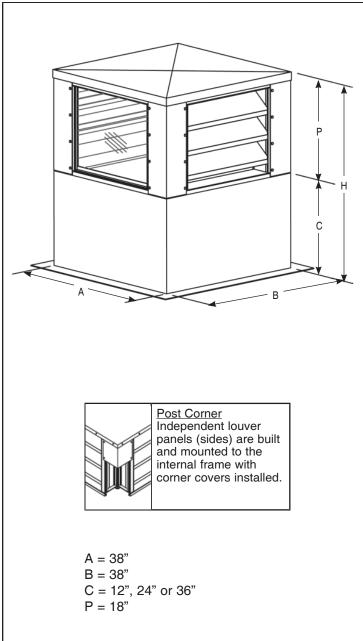

## Model PEAB

Standard Specifications Blades: 6063-T6 extruded aluminum with .081"

(2.1 mm) thickness.

**Roof:** Fabricated at .090" (2.3 mm) thickness 3003-H14 formed aluminum, roof is cross broken for adequate element run-off and is attached with sheet metal screws for ease in removal. **Framing:** 1-1/2" x 1-1/2" x 1/8" (38 mm x 38 mm)

framing angles of 6063-T6 extruded aluminum. Penthouse Finish: all aluminum mill finish for low maintenance and resistance to corrosion Curb: 12 ga. galvanized steel, 3" mounting flange, welded construction mill finish (standard). Other gauges and flange widths available, consult factory. Post Corner: .090" (2.3 mm) thickness 3003-H14 formed aluminum Glass: .125" annealed (clear)