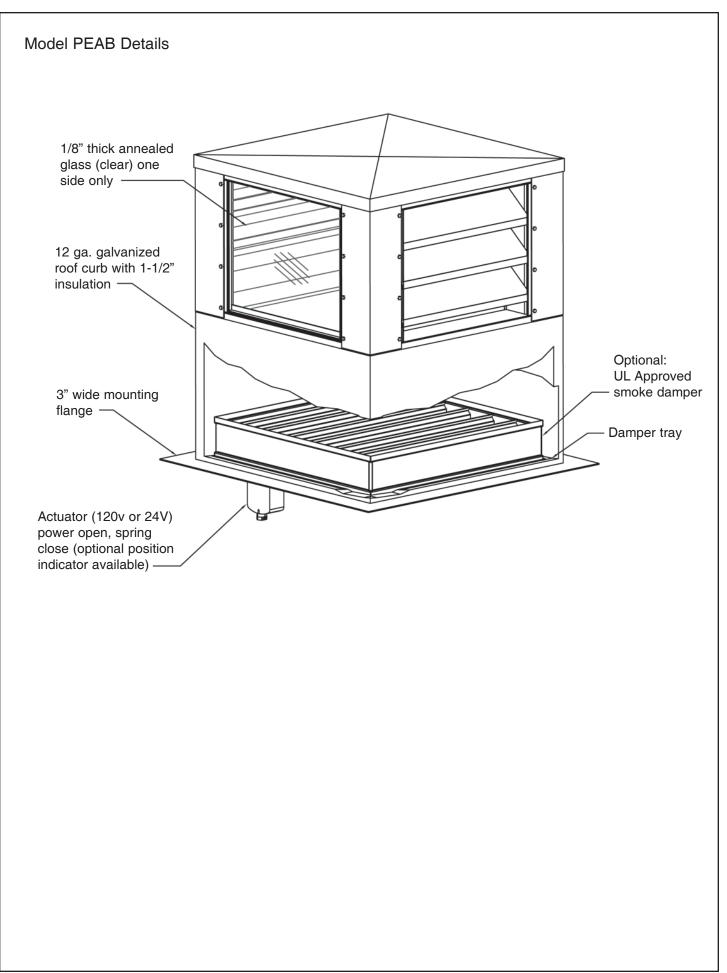

## Model PEAB

Standard Specifications Blades: 6063-T6 extruded aluminum with .081"

(2.1 mm) thickness.

**Roof:** Fabricated at .090" (2.3 mm) thickness 3003-H14 formed aluminum, roof is cross broken for adequate element run-off and is attached with sheet metal screws for ease in removal. **Framing:** 1-1/2" x 1-1/2" x 1/8" (38 mm x 38 mm)

framing angles of 6063-T6 extruded aluminum. Penthouse Finish: all aluminum mill finish for low maintenance and resistance to corrosion Curb: 12 ga. galvanized steel, 3" mounting flange, welded construction mill finish (standard). Other gauges and flange widths available, consult factory. Post Corner: .090" (2.3 mm) thickness 3003-H14 formed aluminum Glass: .125" annealed (clear)

## Options:

- Smoke Damper (Model ESWA or ETWA)
  Class I
  Class II
  Position Indicator For Actuator (Model PXPA)
- □ Actuator Voltage □ 120V □ 24V

□ Insect Screen (18-16 Mesh)

- Other Screens (Specify) \_\_\_\_\_
- Special Finish \_\_\_\_\_
- □ Anti-Condensate Coating
- □ 1" Fiberglass Insulation