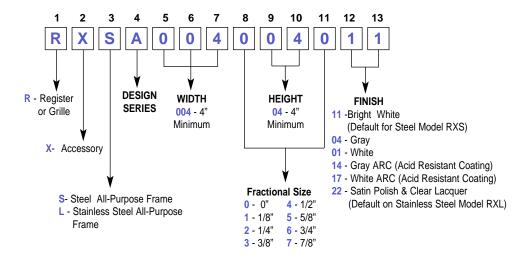

# **Application:**

Use with 2" or 3" single and double deflection R&G models as a plaster stop for clean appearance, or when it is necessary to frequently remove the grille or register.

#### **Standard Features:**

- Construction of steel or type 304 stainless steel.
- Sizing is available in 1/8" increments.
- Sponge rubber gasket prevents air leakage around frame.
- When installed after plastering, protrusion from wall is 1/4".
- When installed before plastering, it acts as a plaster stop and is flush with wall.

#### **Installation Notes:**

- Sizes greater than 48" in one direction and 36" in the other direction will ship in pieces for field assembly.
- Duct openings should be made 1/8" oversize to accommodate frame.



## Model Numbering System — All-Purpose Frame (Models RXS, RXL)



A-448