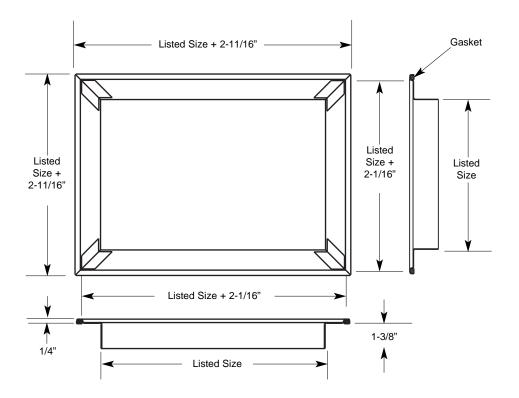

### All-Purpose Frame Model RXS (Steel), RXL (304 Stainless Steel)

#### **Standard Features:**

- Construction of steel or type 304 stainless steel.
- Sizing is available in 1/8" increments.
- Sponge rubber gasket prevents air leakage around frame.
- When installed after plastering, protrusion from wall is 1/4".
- When installed before plastering, it acts as a plaster stop and is flush with wall.