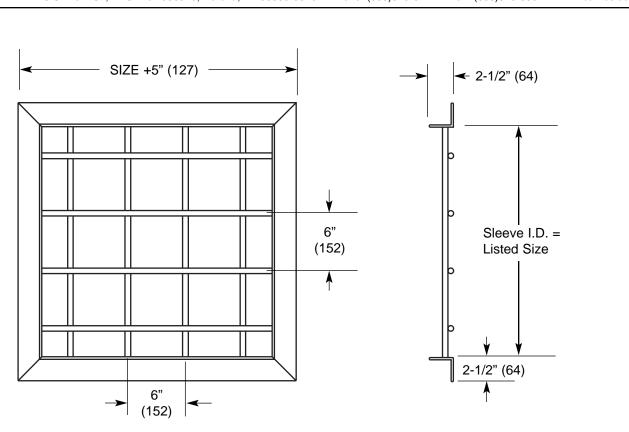

## **Construction Notes:**

- 1. Frame is constructed of 2-1/2" x 2-1/2" x 1/4" (64 x 64 x 6) hot rolled steel.
- 2. Vertical Bars are constructed of 1/2" (13) diameter hot rolled steel.
- 3. Horizontal Bars are 1/2" (13) diameter hot rolled steel, placed on 6" (152) centers.
- 4. Bars are welded at all contact points, around the perimeter and to each other.
- 5. Finish is White Prime Coat.

## **Other Notes:**

- 1. Metric dimensions are given in millimeters.
- 2. Unit can be field welded into place.
- 3. Recommended wall opening is nominal size plus 3/4" (19).