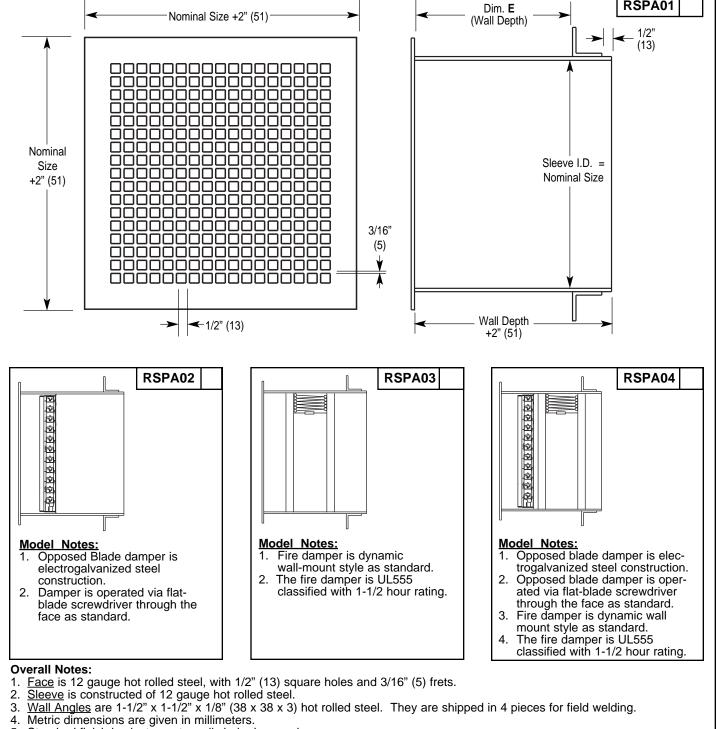

SPECIFICATION SHEET MODEL RSPA01, 02, 03, 04 MINIMUM SECURITY R&G

Imperial [IP] Dimensions Metric (SI) in Parentheses

## CARNES COMPANY 448 S. Main St., P. O. Box 930040, Verona, WI 53593-0040 Phone: (608)845-6411 Fax: (608)845-6504 www.carnes.com

- 5. Standard finish is electrocoat acrylic baked enamel.
- 6. Standard color is #11 Bright White.
- 7. Recommended Minimum Wall Opening size is Listed Size Plus 3/4" (19).
- 8. Model RSPA01, size 12" x 12" (305 x 305) with an 8" (203) wall depth, is shown above.