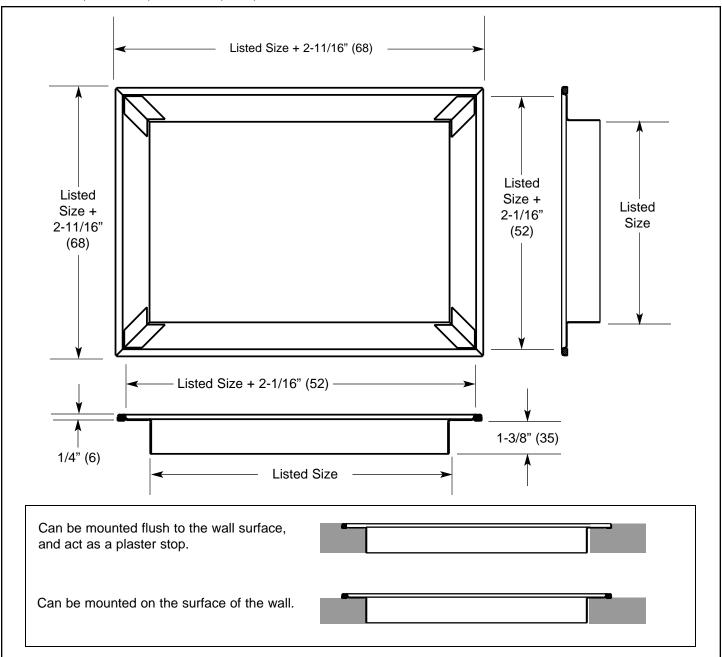

## Notes:

- 1. Construction of Model RXSA is cold rolled steel.
- 2. Construction of Model RXLA is Type 304 stainless steel.
- 3. Polyurethane gasket is supplied as standard.
- The standard finish for Model RXSA is electrocoat acrylic baked enamel.
- 5. The standard color for Model RXSA is #11 Bright White.
- 6. The standard finish and color for Model RXLA is #22 Satin Polish with one coat of clear lacquer.
- 7. Metric (SI) dimensions are in millimeters.
- 8. Minimum size is 6" x 4" (152 x 102).
- 9. Maximum standard size is 48" x 36" (1219 x 914).
- 10. Larger sizes are available upon request.
- 11. Sizes larger than 48" x 36" are shipped broken down for field assembly.
- 12. Recommended ceiling opening is nominal size plus 1/8" (3).