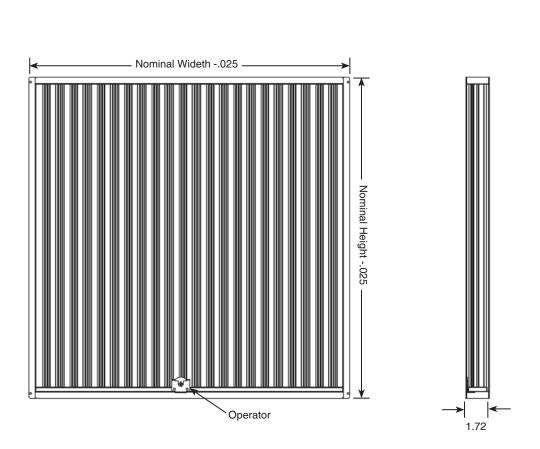

## Imperial [IP] Dimensions Metric (SI) In Parentheses

## Notes:

- 1. Construction of Model RXTA is type 304 stainless steel blades and ends.
- 2. Standard finish is mill finish painted finishes are not recommended because of reduced operability.
- 3. Damper is operated via flat-blade screwdriver.
- **4.** Blades can be aligned along the long or short dimension.
- 5. Maximum single unit size is 24" x 36" (610 x 914), with a maximum blade length of 24" (610).
- **6.** Larger sizes can be be formed by joining multiple units together.