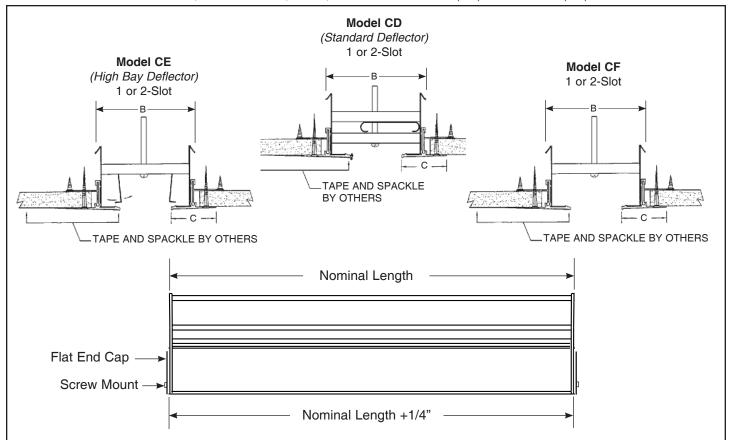

## Notes:

- Construction is extruded aluminum.
- Standard finish is #37 Bright White Face with Flat Black Interior.
- Maximum single panel length is 96" (2438).
- Minimum length is 12" (305).
- This frame style permits the installation of the plenum and drywall before the diffuser is installed, but EXTRA ATTENTION must be paid to job coordination. This diffuser may be installed before or after the drywall is installed, but must be installed before mudding.
- · Metric dimensions are in millimeters.
- Standard mounting is via hem duct brackets or counter sunk screws.
- Recommended opening is length +1/4" and width +1/2".

|      | 1-Slot<br>Slot Width (A) |          |          | (A)      |          | 2-Slot   |                                               |
|------|--------------------------|----------|----------|----------|----------|----------|-----------------------------------------------|
| Dim. | Description              | 1"       | 1-1/2"   | 2"       | 2-1/2"   | 3"       | Slot Width (A)                                |
| В    | Neck O. D.               | 2-3/4"   | 3-1/4"   | 3-3/4"   | 4-1/4"   | 4-3/4"   |                                               |
|      |                          | (70)     | (82)     | (95)     | (108)    | (121)    | Not recommended. Contact factory for details. |
| С    | Flange Width             | 1-11/16" | 1-11/16" | 1-11/16" | 1-11/16" | 1-11/16" |                                               |
|      |                          | (43)     | (43)     | (43)     | (43)     | (43)     |                                               |
| D    | Face O. D.               | 4-3/8"   | 4-7/8"   | 5-3/8"   | 5-7/8"   | 6-3/8"   |                                               |
|      |                          | (111)    | (124)    | (137)    | (149)    | (162)    |                                               |
| Е    | Unit Height              | 2-1/4"   | 2-1/4"   | 2-1/4"   | 2-1/4"   | 2-1/4"   |                                               |
|      |                          | (57)     | (57)     | (57)     | (57)     | (57)     |                                               |
| F    | Center Flange            |          |          |          |          |          |                                               |