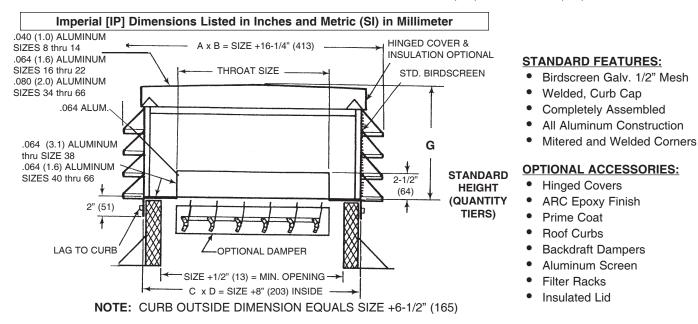

## IP [English] Dimensions SI (Metric) In Parentheses

## SUBMITTAL SHEET MODEL GLAB LOUVERED EXHAUST AND INTAKE NON-POWERED VENTILATOR

CARNES COMPANY 448 S. Main St., P. O. Box 930040, Verona, WI 53593-0040 Phone: (608)845-6411 Fax: (608)845-6504 www.carnes.com

**CAUTION** - Extended height roof curb, drain pans, or ductwork drains are recommended to reduce the potential of rain or snow entering the building.

| LOCATION/<br>MARK | QUANTITY | THROAT<br>SIZE | THROAT<br>AREA | HEIGHT<br>G | CFM  | IN. W.G. | ACCESSORIES |
|-------------------|----------|----------------|----------------|-------------|------|----------|-------------|
|                   |          |                |                |             |      |          |             |
|                   |          |                |                |             |      |          |             |
|                   |          |                |                |             |      |          |             |
|                   |          |                |                |             |      |          |             |
|                   |          |                |                |             |      |          |             |
|                   |          |                |                |             |      |          |             |
|                   |          |                |                |             |      |          |             |
|                   |          |                |                |             |      |          |             |
|                   |          |                |                |             |      |          |             |
| NOTES:            |          |                |                |             |      |          |             |
|                   |          |                |                |             |      |          |             |
|                   |          |                |                |             |      |          |             |
| PROJECT:          |          |                |                |             |      | ARCHIT   | ECT:        |
| CONTRACTOR:       |          | DATE:          | SUBI           | MITTED BY:  |      | ENGINE   | ER:         |
|                   |          | <u>'</u>       | '              |             | Page | e        | of          |