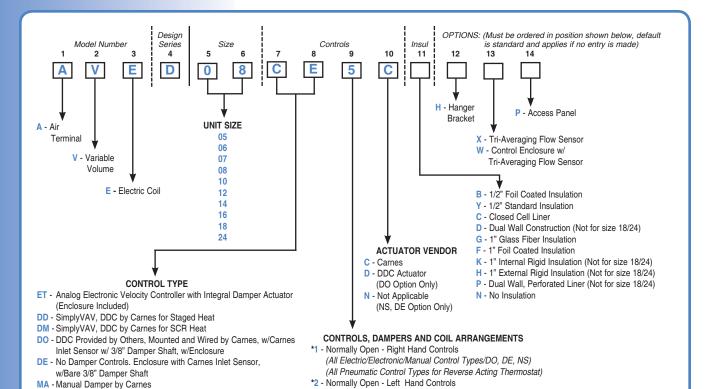

## MODEL NUMBERING SYSTEM | Model AVE

(All Electric/Electronic/Manual Control Types/DO, DE, NS)

(All Pneumatic Control Types for Reverse Acting Thermostat)

\* Electric, Electronic and DDC Units **DO NOT** fail open. '1' or '2' is used for Right or Left Hand Only. Electric/Electronic Units are shipped with the Damper in the Open Position. **NOTE**: Hand of controls is determined by facing the averaging flow sensor (inlet of the unit) with the supply air hitting the back of your head.