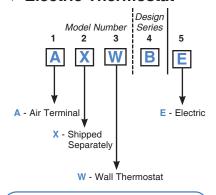

## **▼** Electric Thermostat

Shaft (No Enclosure)

NS - No Damper Controls, w/Carnes Inlet Sensor, w/bare 3/8" Damper

A Carnes Electric Thermostat **must be ordered** with the Electric ER and EK Control Options.