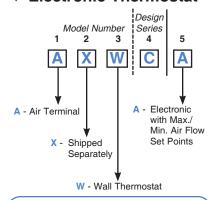

## **▼** Electronic Thermostat

A Carnes Electronic Thermostat must be ordered with the ET Electronic Control Option.