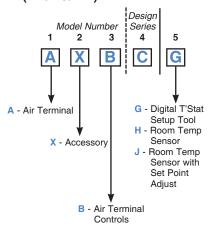

r Reverse Acting Thermostat)

\* Electric, Electronic and DDC Units **DO NOT** fail open. '1' or '2' is used for Right or Left Hand Only. Electric/Electronic Units are shipped with the Damper in the Open Position. **NOTE**: Hand of controls is determined by facing the averaging flow sensor (inlet of the unit) with the supply air hitting the back of your head.

## **▼** Electric Thermostat

Shaft (No Enclosure)

NS - No Damper Controls, w/Carnes Inlet Sensor, w/bare 3/8" Damper



A Carnes Electric Thermostat **must be ordered** with the Electric ER and EK Control Options.

Power Transformers are included with the Electric Heater.

## **▼** Electronic Thermostat



A Carnes Electronic Thermostat must be ordered with the ET Electronic Control Option.

## ▼ Direct Digital Control (DD/DC/DM)



B-32