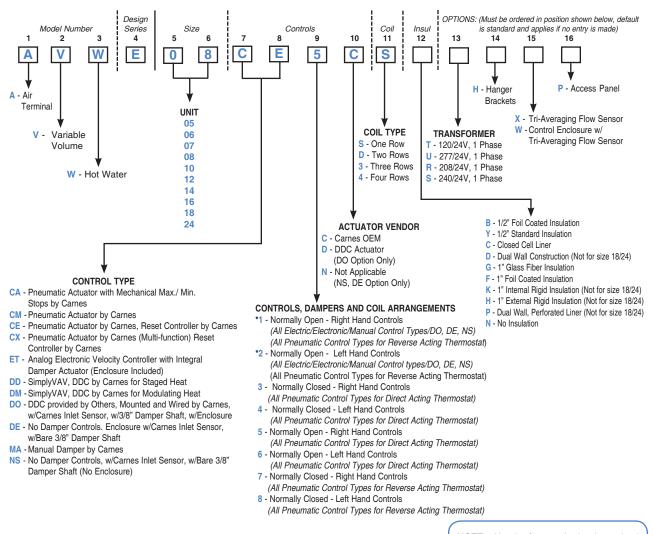

## MODEL NUMBERING SYSTEM | Model AVW

\* Electric, Electronic and DDC Units **DO NOT** fail open. '1' or '2' is used for Right or Left Hand Only. Electric/Electronic Units are shipped with the Damper in the Open Position. NOTE: Hand of controls is determined by facing the averaging flow sensor (inlet of the unit) with the supply air hitting the back of your head.