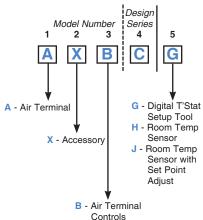

## MODEL NUMBERING SYSTEM | Model AVW





\* Electric, Electronic and DDC Units **DO NOT** fail open. '1' or '2' is used for Right or Left Hand Only. Electric/Electronic Units are shipped with the Damper in the Open Position. NOTE: Hand of controls is determined by facing the averaging flow sensor (inlet of the unit) with the supply air hitting the back of your head.

## **▼** Electric Thermostat



A Carnes Electric Thermostat **must be ordered** with the Electric EA and EB Control Options.

## **▼** Electronic Thermostat



A Carnes Electronic Thermostat **must be ordered** with the ET Electronic Control Option.

## ▼ Direct Digital Control (DD/DC/DM)