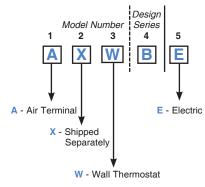

## **▼** Electric Thermostat

A Carnes Electric Thermostat **must be ordered** with the Electric EA and EB Control Options.