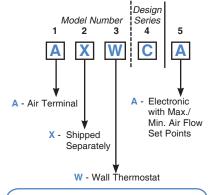

## **▼** Electronic Thermostat

A Carnes Electronic Thermostat **must be ordered** with the ET Electronic Control Option.