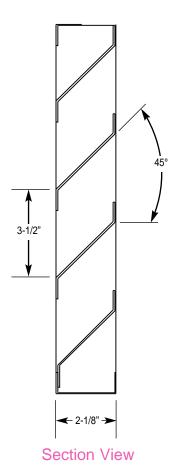

## ▼ Standard Specifications

Frame: 18 gauge galvanized steel, 2" deep

Blades: 20 gauge galvanized steel, positioned at 45° angles on

approximately 3.5" centers **Finish:** mill galvanized

**Screen:** 1/2" x .050 expanded flattened aluminum in removable frame. Screen is mounted on inside (rear) as looking from

exterior of building.

Maximum Panel Size: 96"w x 72"h Minimum Panel Size: 8"w x 10"h Larger sizes made in multiple sections

Typical Blade

Typical Jamb

Flanged Frame Optional

Extended Sill Optional

<sup>\*</sup>Width and height dimensions are approximately 1/4" under listed size.