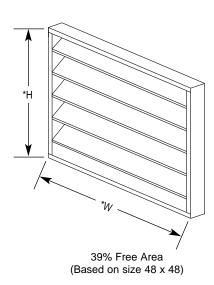

## Galvanized Steel Stationary Blade Thin Line Louver 2" Deep

Model: FFWC Channel Frame, FJWC Flanged Frame

## **Model FFWC**

## ▼ Standard Specifications

Frame: 18 gauge galvanized steel, 2" deep

Blades: 20 gauge galvanized steel, positioned at 45° angles on

approximately 3.5" centers **Finish:** mill galvanized

**Screen:** 1/2" x .050 expanded flattened aluminum in removable frame. Screen is mounted on inside (rear) as looking from

exterior of building.

Maximum Panel Size: 96"w x 72"h Minimum Panel Size: 8"w x 10"h Larger sizes made in multiple sections

Typical Blade

Typical Jamb

Flanged Frame Optional

Extended Sill Optional

<sup>\*</sup>Width and height dimensions are approximately 1/4" under listed size.