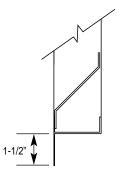

## ▼ Standard Specifications

Frame: 18 gauge galvanized steel, 2" deep

Blades: 20 gauge galvanized steel, positioned at 45° angles on

approximately 3.5" centers **Finish:** mill galvanized

**Screen:** 1/2" x .050 expanded flattened aluminum in removable frame. Screen is mounted on inside (rear) as looking from

exterior of building.

Maximum Panel Size: 96"w x 72"h Minimum Panel Size: 8"w x 10"h Larger sizes made in multiple sections

Typical Blade

Typical Jamb

Flanged Frame Optional

Extended Sill Optional

<sup>\*</sup>Width and height dimensions are approximately 1/4" under listed size.