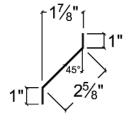

## ▼ Standard Specifications

Frame: 18 gauge galvanized steel, 2" deep

Blades: 20 gauge galvanized steel, positioned at 45° angles on

approximately 3.5" centers **Finish:** mill galvanized

**Screen:** 1/2" x .050 expanded flattened aluminum in removable frame. Screen is mounted on inside (rear) as looking from

exterior of building.

Maximum Panel Size: 96"w x 72"h Minimum Panel Size: 8"w x 10"h Larger sizes made in multiple sections

Typical Blade

Typical Jamb

Flanged Frame Optional

Extended Sill Optional

<sup>\*</sup>Width and height dimensions are approximately 1/4" under listed size.