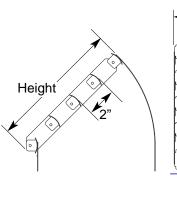

# **Application**

This is designed to mount in the main duct at a takeoff to deflect air uniformly in to the branch duct.

#### **Standard Features**

- Curved blades are individually adjustable to precisely control the air deflection.
- Adjusting strap allows setting to any angle.
- Construction is steel.
- Standard finish is electrocoat acrylic baked enamel.
- Standard color is #04 gray.