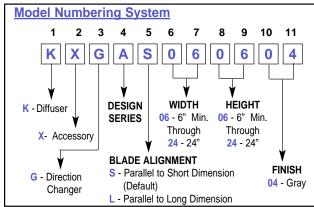

# Direction Changer for Square and Rectangular Ducts (KXGA)

### Application:

Direct air from the main duct uniformly into the branch take-off or grille neck for even air distribution over the neck of the outlet. Mounts in the main duct at the take-off.

## Standard Features:

• Comes in square and rectangular sizes up to 24" x 24".

- Construction is steel.
- Standard finish is electrocoat acrylic baked enamel.
- Standard color is #04 gray.