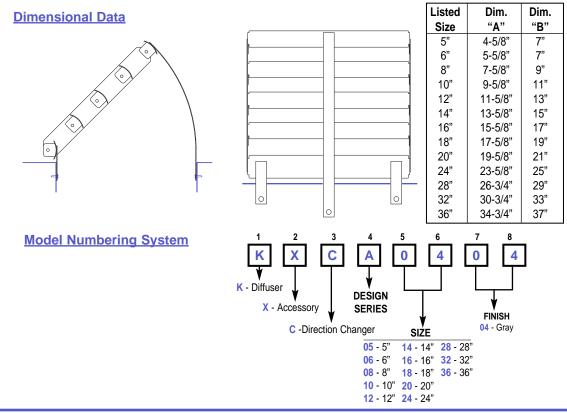

# CARNES<sup>®</sup> OVERVIEW | Direct Charger for Round Ducts (KXCA)

# **Application**

This is designed to mount in the main duct at a takeoff to deflect air uniformly in to the branch duct.

#### **Standard Features**

- Curved blades are individually adjustable to precisely control the air deflection.
- Adjusting strap allows setting to any angle.
- Construction is steel.
- Standard finish is electrocoat acrylic baked enamel.
- Standard color is #04 gray.