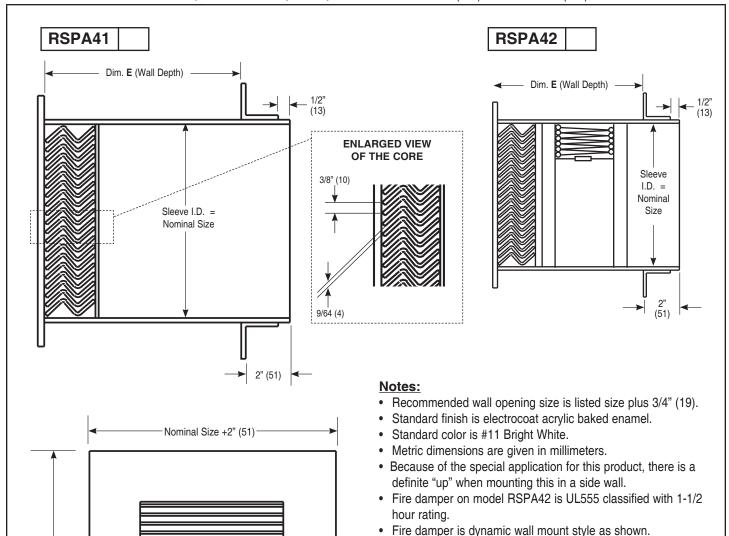

## Models RSPA41, RSPA42 Sleeved Security R&G Suicide Deterrent Supply Grille

CARNES COMPANY 448 S. Main St., P. O. Box 930040, Verona, WI 53593-0040 Phone: (608)845-6411 Fax: (608)845-6504 www.carnes.com

## **Notes on Construction:**

UL requirements.

1. Sleeve and Face are constructed of 12 gauge hot rolled steel.

• Minimum wall thickness for RSPA42 is 8" (203) to conform to

- 2. Wall Angles are 1-1/2" x 1-1/2" x 1/8" (38 x 38 x 3) hot rolled steel. They are shipped in 4 pieces for field welding.
- 3. Core consists of:
  - 12 gauge hot rolled steel louvers formed with 90° angles to created "Z" shape.
  - Louvers are installed on 3"/8" (10) centers, which provide a labyrinth to deter passage of a rope, twine or string.

Nominal

Size +2" (51)