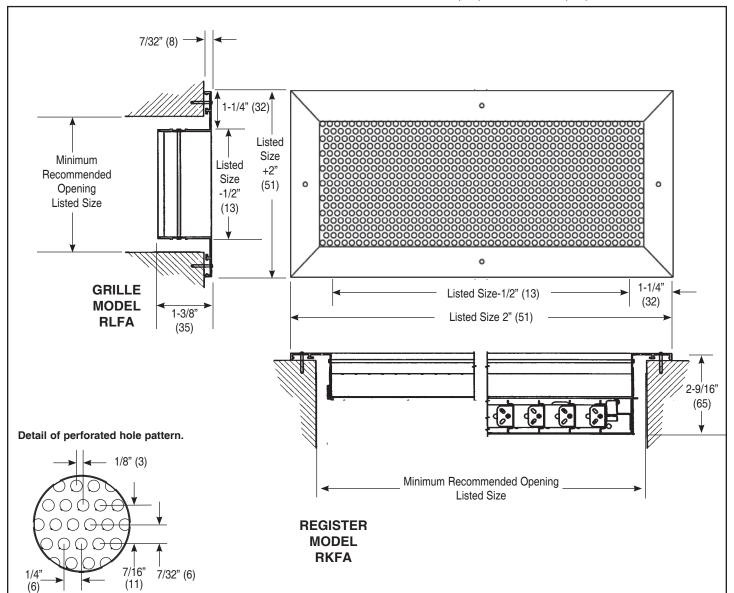

Imperial [IP] Dimensions
Metric (SI) in Parentheses

## **NOTES:**

- Standard screws are #6 x 1-1/4" (32) phillips countersunk screws.
- Standard color is Carnes Bright White. Other colors are available on request.
- 3. Perforated material is approximately 51% free area.
- Standard sizing is in even inch increments in both dimensions. Odd inch and fractional sizing [in 1/8" (3) increments] is available on request.
- 5. Stainless steel damper is model RXTA opposed blade damper.
- 6. The standard operator on the damper takes a medium size flat-blade screwdriver.
- 7. Metric dimensions are given in millimeters.
- For lay-in applications, order module size -2-1/4" (i.e. for a 24 x 24 grid, order 21-3/4 x 21-3/4). Use option N for no screw holes.

| DIMENSIONS LISTED IN INCHES (In Millimeters) |          |            |                  |                 |
|----------------------------------------------|----------|------------|------------------|-----------------|
|                                              |          |            | Available Sizes* |                 |
|                                              |          | Front      | Minimum          | Maximum         |
| Model                                        | Damper   | Direction  | WxH              | WxH             |
| RLFA                                         | None     | Horizontal | 6x4 (152x102)    | 36x36 (914x914) |
| RLFA                                         | None     | Vertical   | 6x4 (152x102)    | 36x36 (914x914) |
| RKFA                                         | Aluminum | Horizontal | 6x4 (152x102)    | 36x36 (914x914) |
| RKFA                                         | Aluminum | Vertical   | 6x4 (152x102)    | 36x36 (914x914) |

## \* Minimum and maximum single units sizes.

Larger sizes will be furnished by butting single units together. All butted units will be constructed of even inch sized panels unless otherwise specified. Maximum damper will be 36" x 24". Larger units will have multiple dampers.