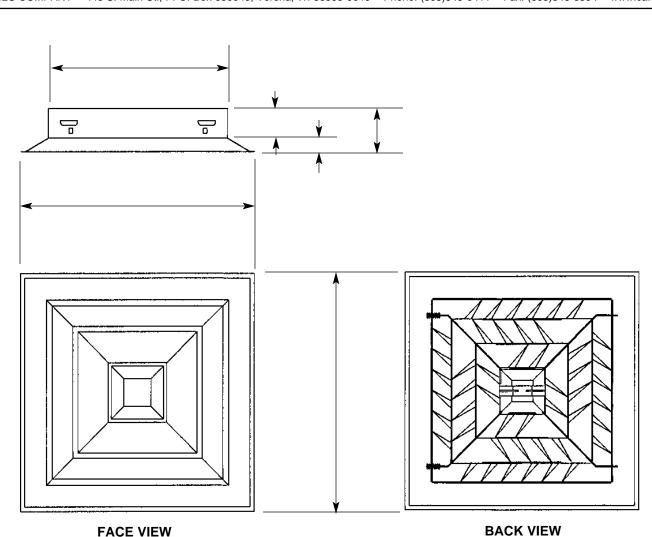

## **NOTES:**

- 1. Model shown is size 12" (305) x 12" (305) 4-way blow pattern.
- 2. Option "V" is available on Steel (SK) and Aluminum (SE) models.
- 3. Option "V" is available with any standard mounting frame. It is shown above mounted in an exposed frame (Frame E).
- 4. Option "V" is available on the 4-way blow pattern as standard. It is available on other blow patterns on request.